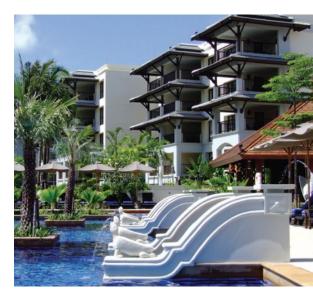

## Marriott's Mai Khao Beach – Phuket<sup>1</sup>

| 2017                                                                 | Day*      | Unit Type<br>2-Bedroom<br>S D |       |
|----------------------------------------------------------------------|-----------|-------------------------------|-------|
| Jan 6 – Jan 26<br>Feb 3 – May 25<br>Jul 7 – Sep 7<br>Oct 20 – Dec 21 | Fri – Sat | 640                           | 740   |
|                                                                      | Sun       | 510                           | 590   |
|                                                                      | Mon – Thu | 370                           | 420   |
|                                                                      | Full Week | 3,270                         | 3,750 |
| May 26 – Jul 6<br>Sep 8 – Oct 19                                     | Fri – Sat | 410                           | 470   |
|                                                                      | Sun       | 330                           | 370   |
|                                                                      | Mon – Thu | 230                           | 270   |
|                                                                      | Full Week | 2,070                         | 2,390 |
| Jan 27 – Feb 2                                                       | Fri – Sat | 1,180                         | 1,360 |
|                                                                      | Sun       | 950                           | 1,090 |
|                                                                      | Mon – Thu | 680                           | 780   |
|                                                                      | Full Week | 6,030                         | 6,930 |
| Dec 22 – Dec 28                                                      | Fri – Sat | 1,180                         | 1,360 |
|                                                                      | Sun       | 950                           | 1,090 |
|                                                                      | Mon – Thu | 680                           | 780   |
|                                                                      | Full Week | 6,030                         | 6,930 |
| Dec 29 – Jan 4†                                                      | Fri – Sat | 1,180                         | 1,360 |
|                                                                      | Sun       | 950                           | 1,090 |
|                                                                      | Mon – Thu | 680                           | 780   |
|                                                                      | Full Week | 6,030                         | 6,930 |